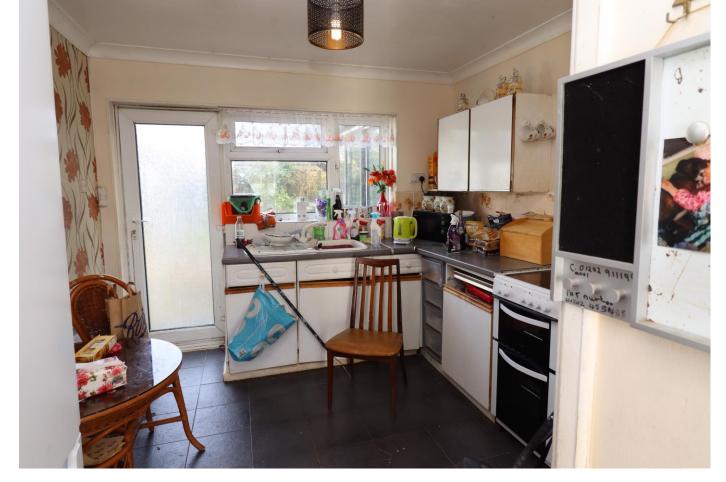

**Entrance Porch** 

Hallway

Lounge/Diner 11' 11" x 17' 9" (3.63m x 5.41m)

Kitchen/Breakfast Room 10' 0'' x 11' 7'' (3.05m x 3.53m)

Bedroom 1 10' 11" x 10' 11" (3.32m x 3.32m)

Bedroom 2 9' 5" x 11' 7" (2.87m x 3.53m)

Conservatory 14' 6" x 7' 4" (4.42m x 2.23m)