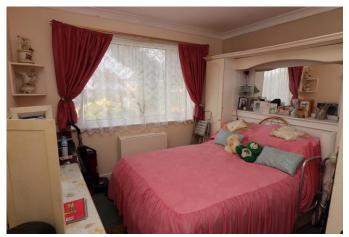

**Entrance Porch** 

Hallway

Lounge/Diner 11' 11" x 17' 9" (3.63m x 5.41m)

Kitchen/Breakfast Room 10' 0'' x 11' 7'' (3.05m x 3.53m)

Bedroom 1 10' 11" x 10' 11" (3.32m x 3.32m)

Bedroom 2 9' 5" x 11' 7" (2.87m x 3.53m)