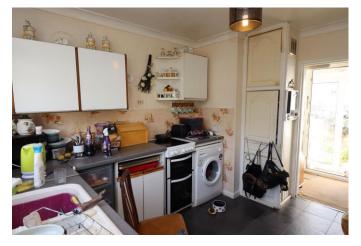

**Entrance Porch** 

Hallway

Lounge/Diner 11' 11" x 17' 9" (3.63m x 5.41m)

Kitchen/Breakfast Room 10' 0'' x 11' 7'' (3.05m x 3.53m)

Bedroom 1 10' 11" x 10' 11" (3.32m x 3.32m)

Bedroom 2 9' 5" x 11' 7" (2.87m x 3.53m)