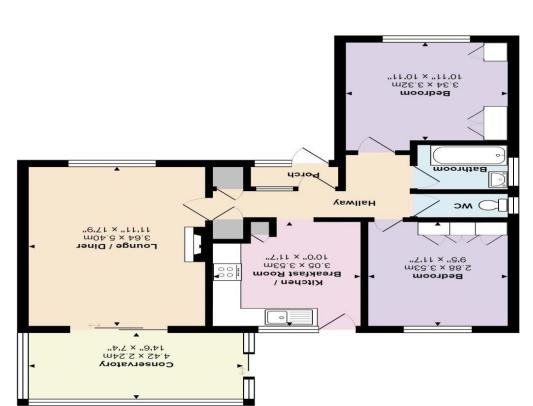

**Entrance Porch** 

Hallway

Lounge/Diner 11' 11" x 17' 9" (3.63m x 5.41m)

Kitchen/Breakfast Room 10' 0'' x 11' 7'' (3.05m x 3.53m)

Bedroom 1 10' 11" x 10' 11" (3.32m x 3.32m)

Bedroom 2 9' 5" x 11' 7" (2.87m x 3.53m)

Conservatory 14' 6" x 7' 4" (4.42m x 2.23m)

All measurements are approximate and for display purposes only Total Area: 78.4 m² ... 844 ft²

Cashel House, London, W1U 3JT Mayfair

mayfair@denisons.com

6607 111 0780

12 Castle Street, Christchurch BH23 1DT Christchurch