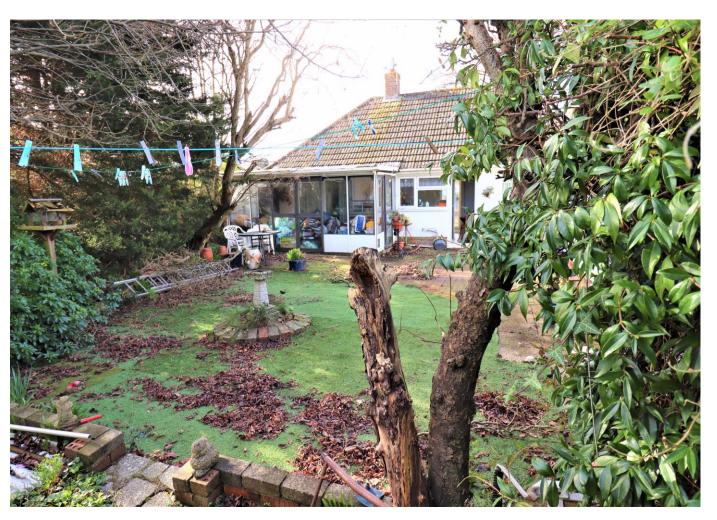

## 27 Darwin Avenue

Christchurch, Dorset, BH23 2JA, BH23 2JA

Offers Over £340,000

This spacious two bedroom detached bungalow is located in a sought after location of West Christchurch within the Twynham school catchment. The property is now in need of a complete refurbishment, but has great potential and offers tremendous scope to be further enlarged. Accommodation comprises of, two double bedrooms, kitchen, a good size living room, kitchen, and a conservatory, private rear garden. There is off-road parking for a couple of vehicles which in turn leads to the garage. This property is offered to the market with no forward chain, Viewings on Saturdays only.

Conservatory 14' 6" x 7' 4" (4.42m x 2.23m)