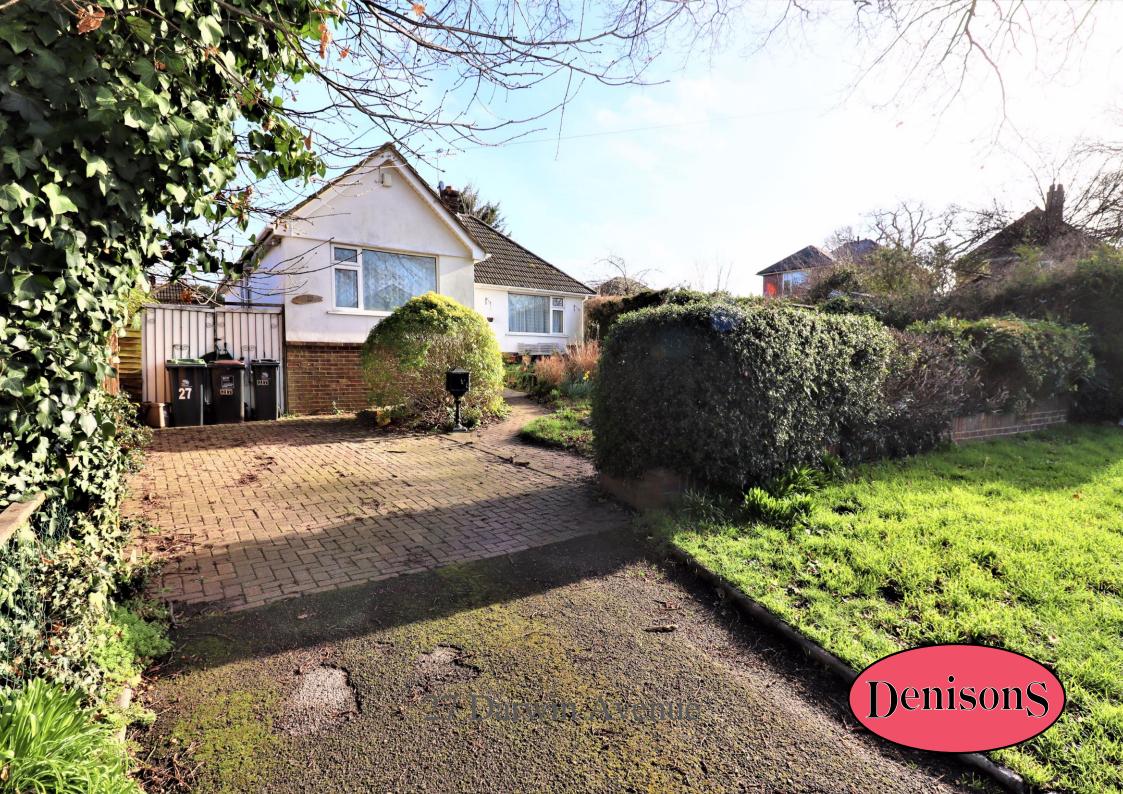

## 27 Darwin Avenue

Christchurch, Dorset, BH23 2JA, BH23 2JA

Offers Over £340,000

This spacious two bedroom detached bungalow is located in a sought after location of West Christchurch within the Twynham school catchment. The property is now in need of a complete refurbishment, but has great potential and offers tremendous scope to be further enlarged. Accommodation comprises of, two double bedrooms, kitchen, a good size living room, kitchen, and a conservatory, private rear garden. There is off-road parking for a couple of vehicles which in turn leads to the garage. This property is offered to the market with no forward chain, Viewings on Saturdays only.

## **Directions**

Head west on Castle St towards Millhams St, At the roundabout, take the 2nd exit onto High St, At Fountain Roundabout, take the 3rd exit onto Bargates/B3073 Go through 1 roundabout, Turn left onto Albion Rd, Continue straight onto Melbourne Rd, Turn right onto Darwin Ave